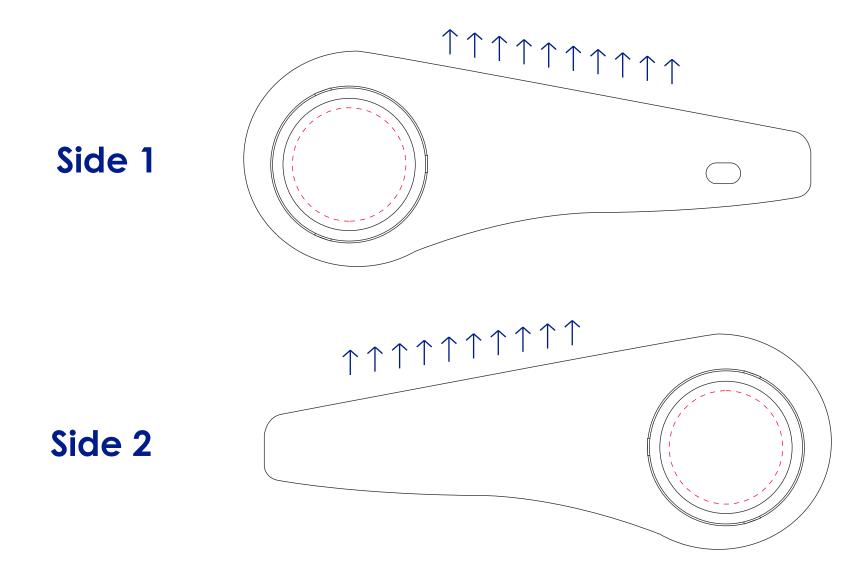

## **Approval Proof**

Portable Neck Fan 210\*145\*60 mm Branding Method: Silk Print